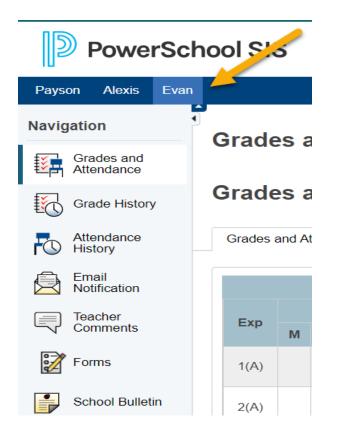

- 2. If you are logged in as a parent: Select the correct student from the menu bar.
- 3. Select 'Forms' from the left sidebar menu.